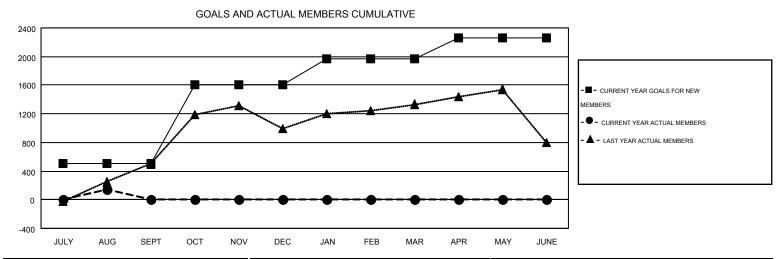

## MONTHLY MEMBERSHIP PROGRESS REPORT

Results as of: 8/31/2015

Multiple District 317

GMT: MAHESH PASQUAL

GMT CA 6

**LOCATION: INDIA** 

|               |                  | Clubs             |                  |                  |                       |                    | Members                                |                    |                  |  |
|---------------|------------------|-------------------|------------------|------------------|-----------------------|--------------------|----------------------------------------|--------------------|------------------|--|
|               | RESU             | LTS FOR 2015-2016 | i                |                  | RESULTS FOR 2015-2016 |                    |                                        |                    |                  |  |
| QUARTER       | NEW CLUB<br>GOAL | NEW CLUBS         | DROPPED<br>CLUBS | NET<br>GAIN/LOSS | QUARTER               | NEW MEMBER<br>GOAL | CHARTER AND<br>NEW<br>MEMBERS<br>ADDED | DROPPED<br>MEMBERS | NET<br>GAIN/LOSS |  |
| JULY/AUG/SEPT | 17               | 7                 | 4                | 3                | JULY/AUG/SEPT         | 510                | 699                                    | 554                | 145              |  |
| OCT/NOV/DEC   | 10               | 0                 | 0                | 0                | OCT/NOV/DEC           | 1,090              | 0                                      | 0                  | 0                |  |
| JAN/FEB/MAR   | 4                | 0                 | 0                | 0                | JAN/FEB/MAR           | 368                | 0                                      | 0                  | 0                |  |
| APR/MAY/JUNE  | 4                | 0                 | 0                | 0                | APR/MAY/JUNE          | 288                | 0                                      | 0                  | 0                |  |