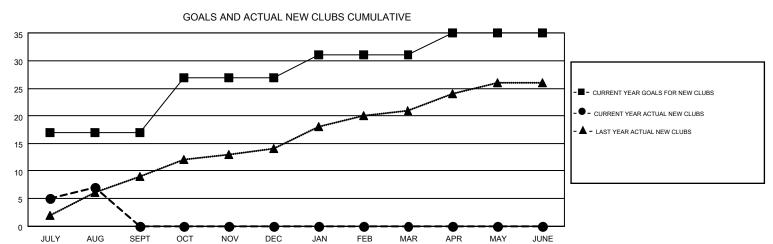

## MONTHLY MEMBERSHIP PROGRESS REPORT

Results as of: 8/31/2015

Multiple District 317

GMT: MAHESH PASQUAL

GMT CA 6

**LOCATION: INDIA** 

|               |                  | Clubs             |                  |                  |                       |                    | Members                                |                    |                  |  |
|---------------|------------------|-------------------|------------------|------------------|-----------------------|--------------------|----------------------------------------|--------------------|------------------|--|
|               | RESU             | LTS FOR 2015-2016 | i                |                  | RESULTS FOR 2015-2016 |                    |                                        |                    |                  |  |
| QUARTER       | NEW CLUB<br>GOAL | NEW CLUBS         | DROPPED<br>CLUBS | NET<br>GAIN/LOSS | QUARTER               | NEW MEMBER<br>GOAL | CHARTER AND<br>NEW<br>MEMBERS<br>ADDED | DROPPED<br>MEMBERS | NET<br>GAIN/LOSS |  |
| JULY/AUG/SEPT | 17               | 7                 | 4                | 3                | JULY/AUG/SEPT         | 510                | 699                                    | 554                | 145              |  |
| OCT/NOV/DEC   | 10               | 0                 | 0                | 0                | OCT/NOV/DEC           | 1,090              | 0                                      | 0                  | 0                |  |
| JAN/FEB/MAR   | 4                | 0                 | 0                | 0                | JAN/FEB/MAR           | 368                | 0                                      | 0                  | 0                |  |
| APR/MAY/JUNE  | 4                | 0                 | 0                | 0                | APR/MAY/JUNE          | 288                | 0                                      | 0                  | 0                |  |